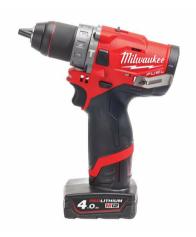

## M12 FPD-402X | M12 FUEL™ sub compact percussion drill

- Brushless POWERSTATE™ motor delivers more power in a more compact size
- REDLINK PLUS™ intelligence system delivers an advanced digital overload protection for tool and battery and uniquely enhances the tool performance under load
- REDLITHIUM™ battery pack provides superior pack construction, electronics and fade-free performance to deliver more run time and more work over pack life
- o Individual battery cell monitoring optimises tool run time and ensures long term pack durability
- o 13 mm metal chuck for quick bit changes and bit retention

| No load speed (rpm)                     | 0 - 450/ 0 - 1700                               |
|-----------------------------------------|-------------------------------------------------|
| Chuck capacity (mm)                     | 13                                              |
| Max. drilling wood/ steel/ masonry (mm) | 35/ 13/ 13                                      |
| Max. percussion rate (bpm)              | 0 - 25,500                                      |
| Max. torque (Nm)                        | 44                                              |
| Kit included                            | 2 x M12 B4 Battery packs, C12 C Charger, HD Box |
| Article Number                          | 4933459804                                      |